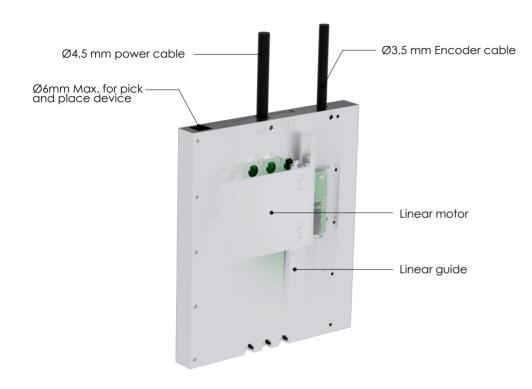

# UF-30-09 LINEAR MOTOR STAGE

Small is smart / Small is beauty / Miniature brings infinity

MOTION CONTROL TECHNOLOGY

## **PRODUCT FEATURES**

- Cable fixed, long life time.
- Ultra flat size.
- DC power drive.(24 48 Vdc)
- Customized.