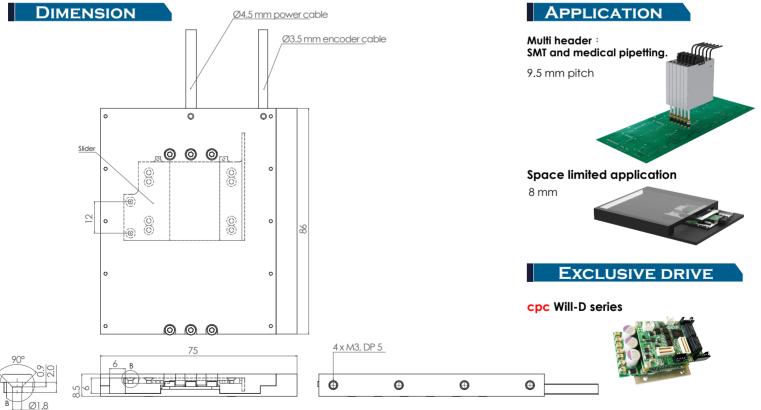

## SPECIFICATION

| 6      |
|--------|
| 0      |
| 1.5    |
| 30 x N |
| 40     |
| 10     |
| 4      |
| 1      |
| 1      |
| +/- 3  |
| +/- 5  |
|        |

2021.01.07 Printed in Taiwan

\* CPC reserves the right to revise any information (technical details) any time without notice, for printing mistakes or any other incidental mistakes. We take no responsibility.